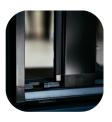

## Advanced Latch System

**Captured Mesh** 

The latch system, designed without magnets, ensures homeowners can easily open the screen with minimal effort.

Special Equipment welds the mesh to the zipper. The tracks capture the zippers, and the mesh is retained at all times. No

blowouts, frayed mesh or pets on the loose!

\*Screens Tested to withstand wind speeds over 75 mph.

A View Towards Excellence