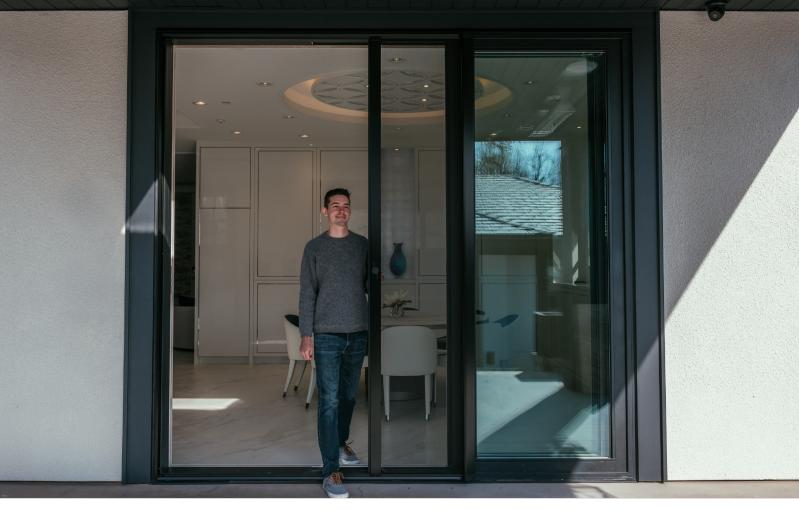

The VistaView<sup>™</sup> Plus upgrades our leading screen system with a sleek alloy handle, innovative latching for easy operation and powder-coated finishes for refined aesthetics and improved functionality.