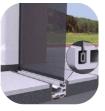

## Advanced Latch System

**Captured Mesh** 

The latch system, designed without magnets, ensures homeowners can easily open the screen with minimal effort.

Special Equipment welds the mesh to the zipper. The tracks capture the zippers, and the mesh is retained at all times. No

blowouts, frayed mesh or pets on the loose!

\*Screens Tested to withstand wind speeds over 75 mph.

A View Towards Excellence