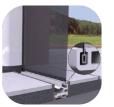

### **Captured Mesh**

Specialized equipment welds the mesh to the zipper. The tracks capture the zippers, and the mesh is retained at all times. No blowouts, frayed mesh or pets on the loose!

#### Recessed Track

The lower track can be recessed, providing a smooth transition and flush appearance to suit certain applications.

\*Screens Tested to withstand wind speeds over 75 mph.