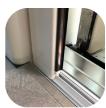

#### Recessed Track

The lower track can be recessed, providing a smooth transition and flush appearance to suit certain applications.

\*Screens Tested to withstand wind speeds over 75 mph.