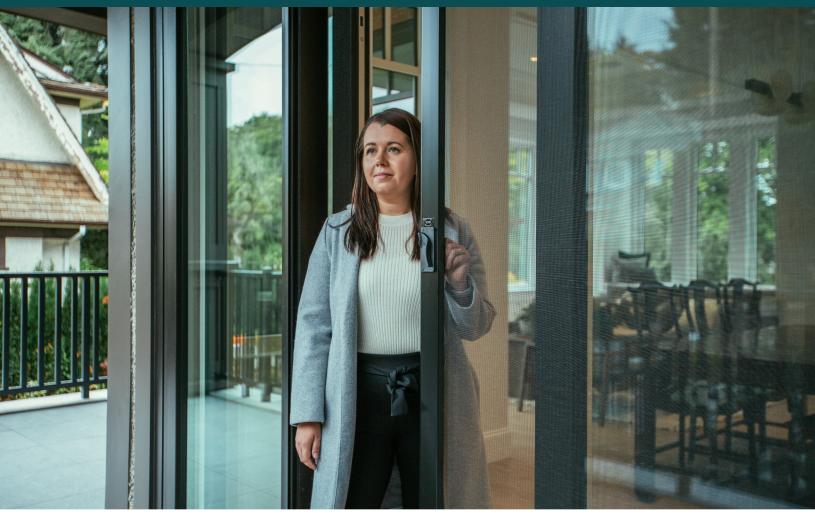

# VistaView<sup>™</sup>

The VistaView<sup>TM</sup> screen operates effortlessly from side-to-side. It works perfectly with a variety of door configurations, sizes and finishes.

Size Up to:

Width Height
Singles 14'6" 11'
Doubles 29' 11'