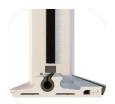

## **Low Profile**

At only 1/2" high, the lower track blends seamlessly into every application. It's designed for simple installation and provides for a smooth transition between spaces.

\*Screens Tested to withstand wind speeds over 75 mph.