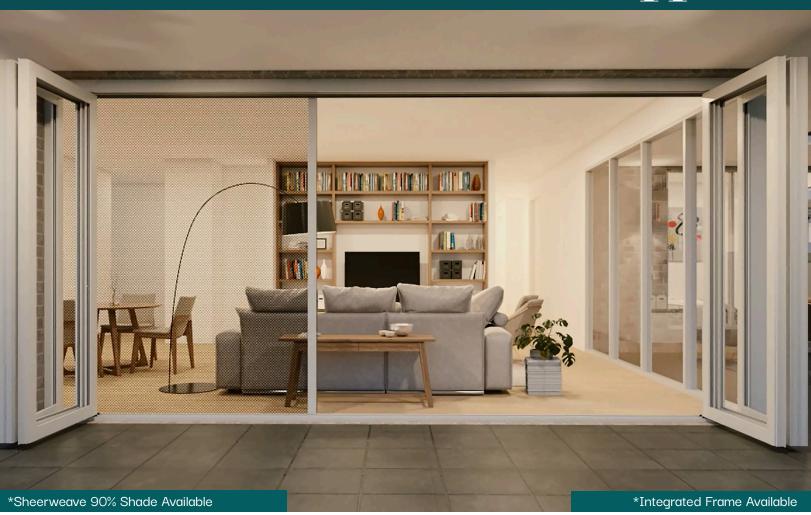

The Horizon screen sets the standard for large retractable screens. Featuring a flat handle, auto-compensating upper track and a low-profile lower track, the Horizon complements large architectural doors of nearly any type and configuration.

Size Up to:
Width Height
Singles 21'6" 11'
Doubles 43' 11'