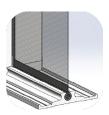

## **Captured Mesh**

Specialized equipment welds the mesh to the zipper. The tracks capture the zippers, and the mesh is retained all times. No blowouts, frayed mesh or pets on the loose!